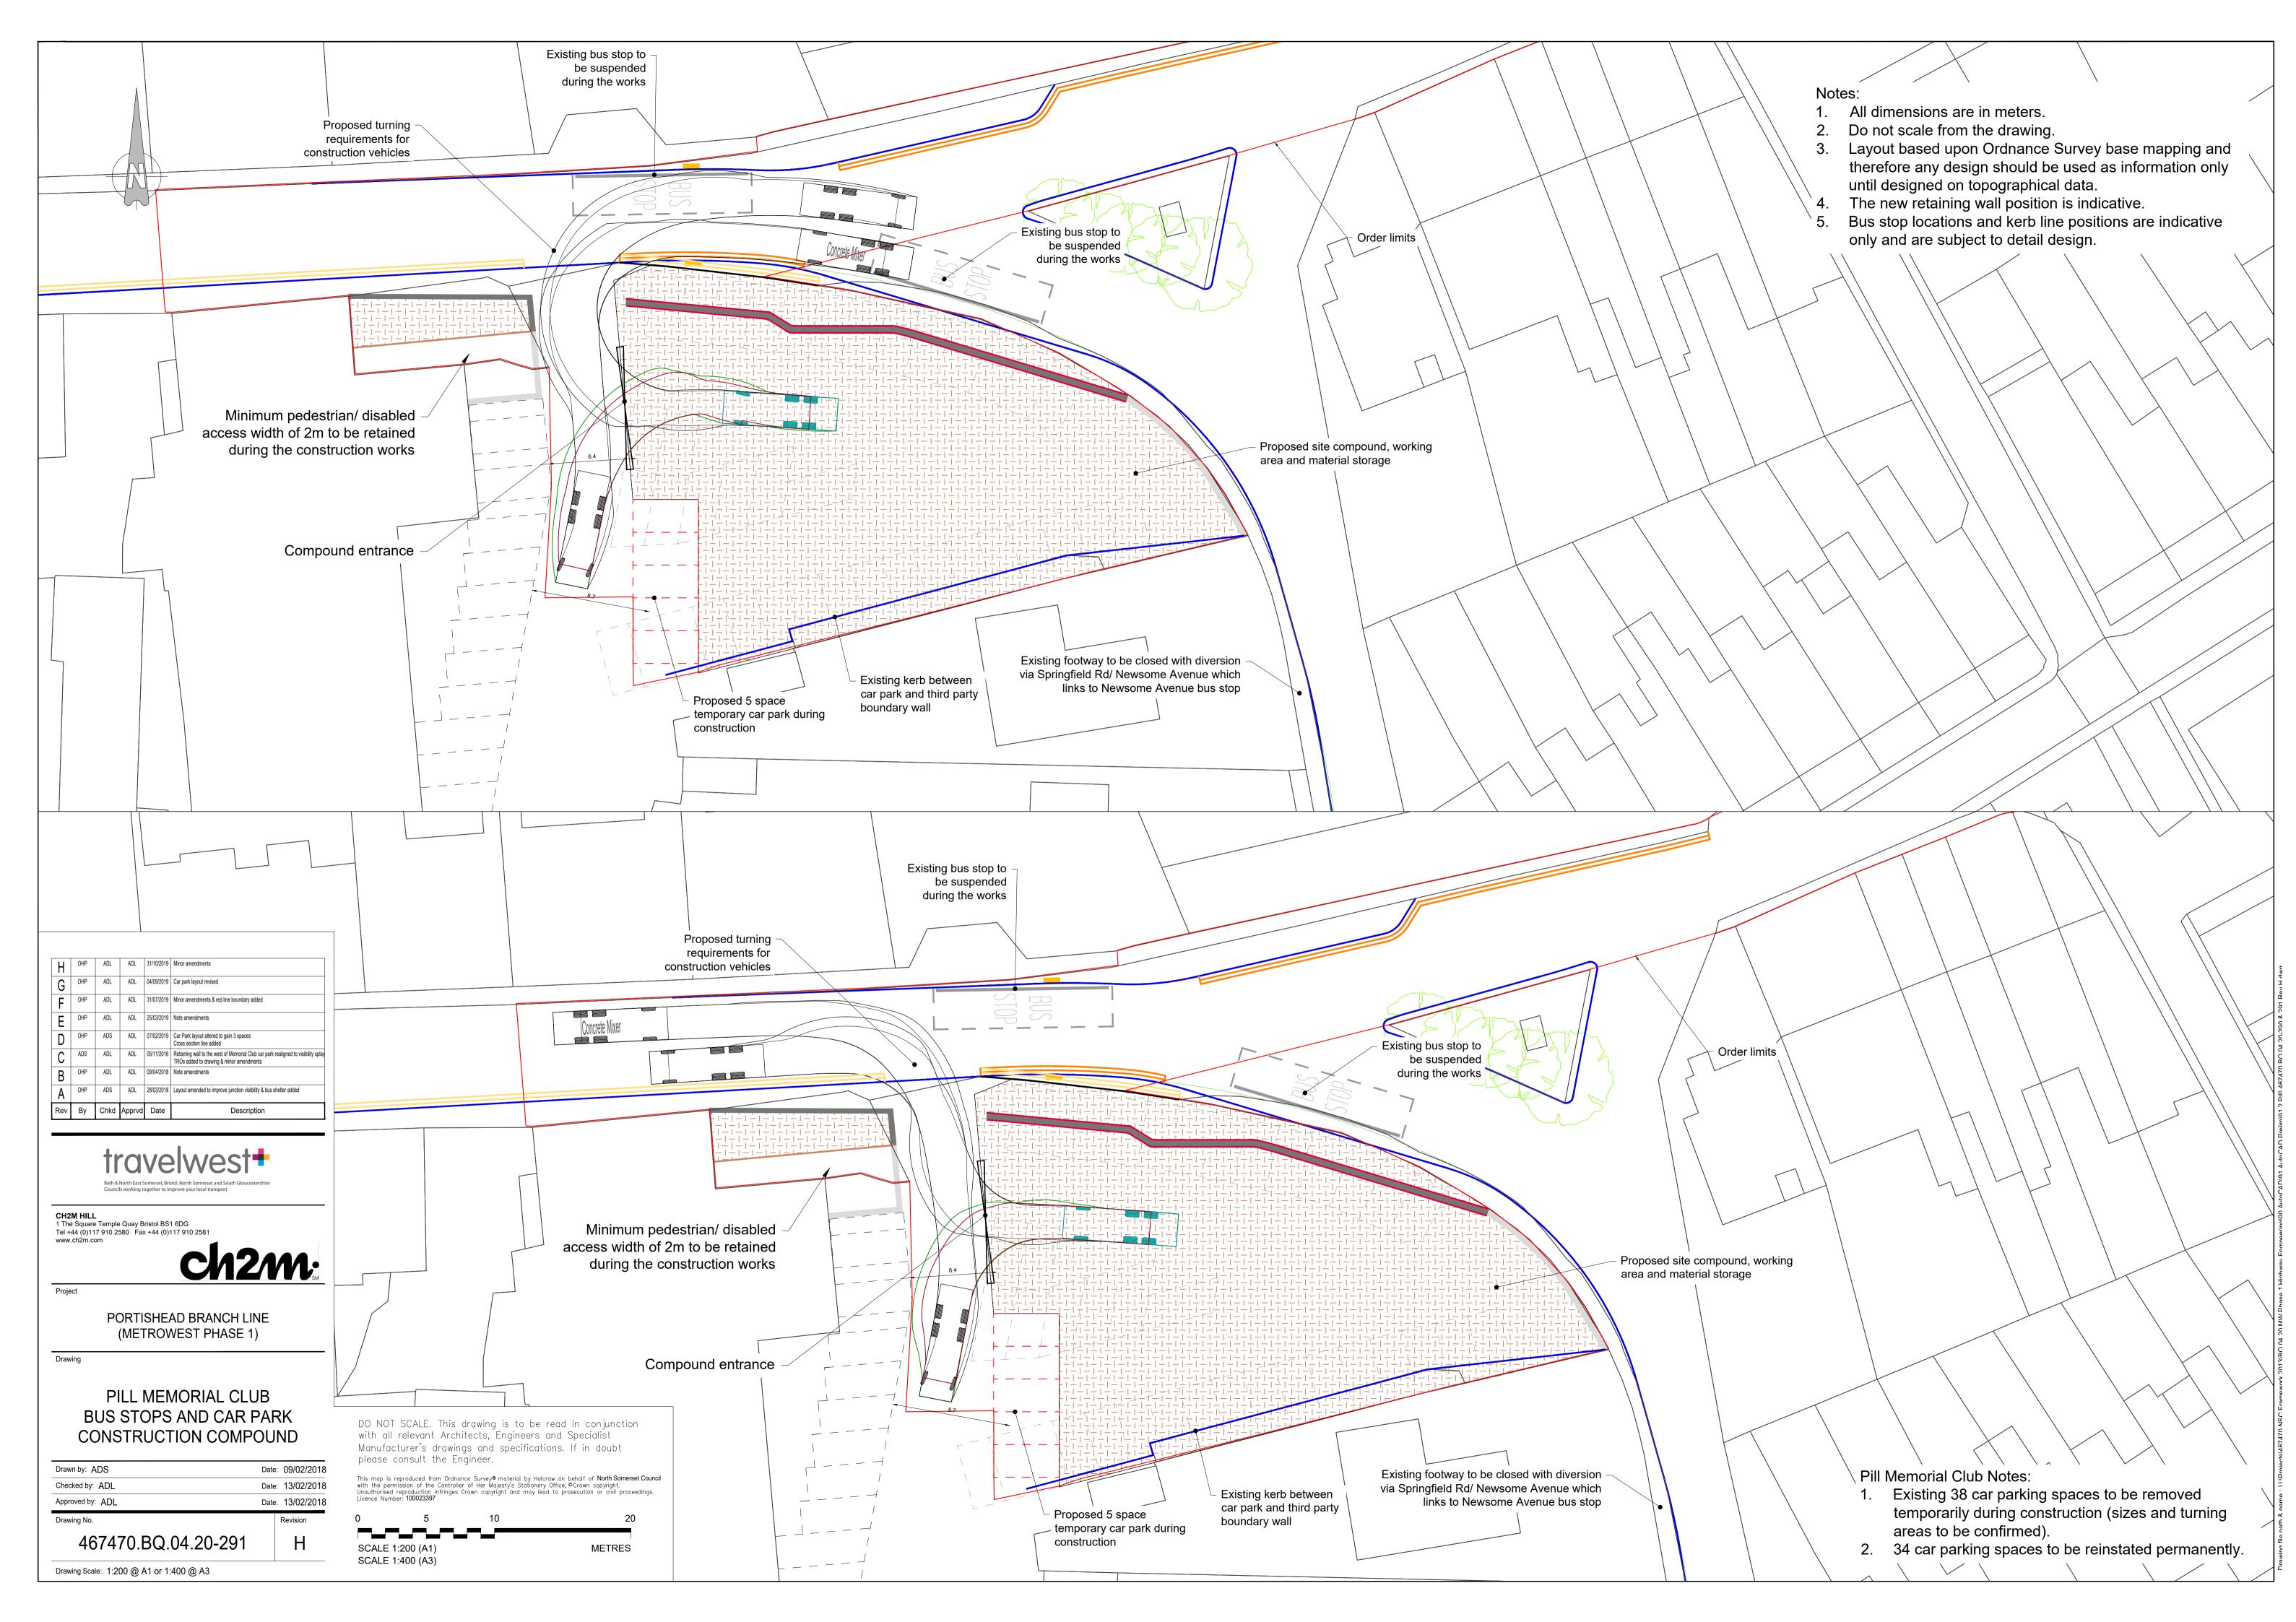

## **Portishead Branch Line (MetroWest Phase 1)**

TR040011

**Applicant: North Somerset District Council** 

2.43 to 2.44 - Pill Memorial Club Bus Stops, Car Park Plan and Construction Compound

The Infrastructure Planning (Applications: Prescribed Forms and Procedure) Regulations 2009, regulation 5(2)(o)

## **Document Index**

| 2.43 | · | The Infrastructure Planning (Applications: Prescribed Forms and Procedure) Regulations 2009, regulation 5(2)(o) | 467470.BQ.04.20-290 Rev H |
|------|---|-----------------------------------------------------------------------------------------------------------------|---------------------------|
| 2.44 | · | The Infrastructure Planning (Applications: Prescribed Forms and Procedure) Regulations 2009, regulation 5(2)(o) | 467470.BQ.04.20-291 Rev H |