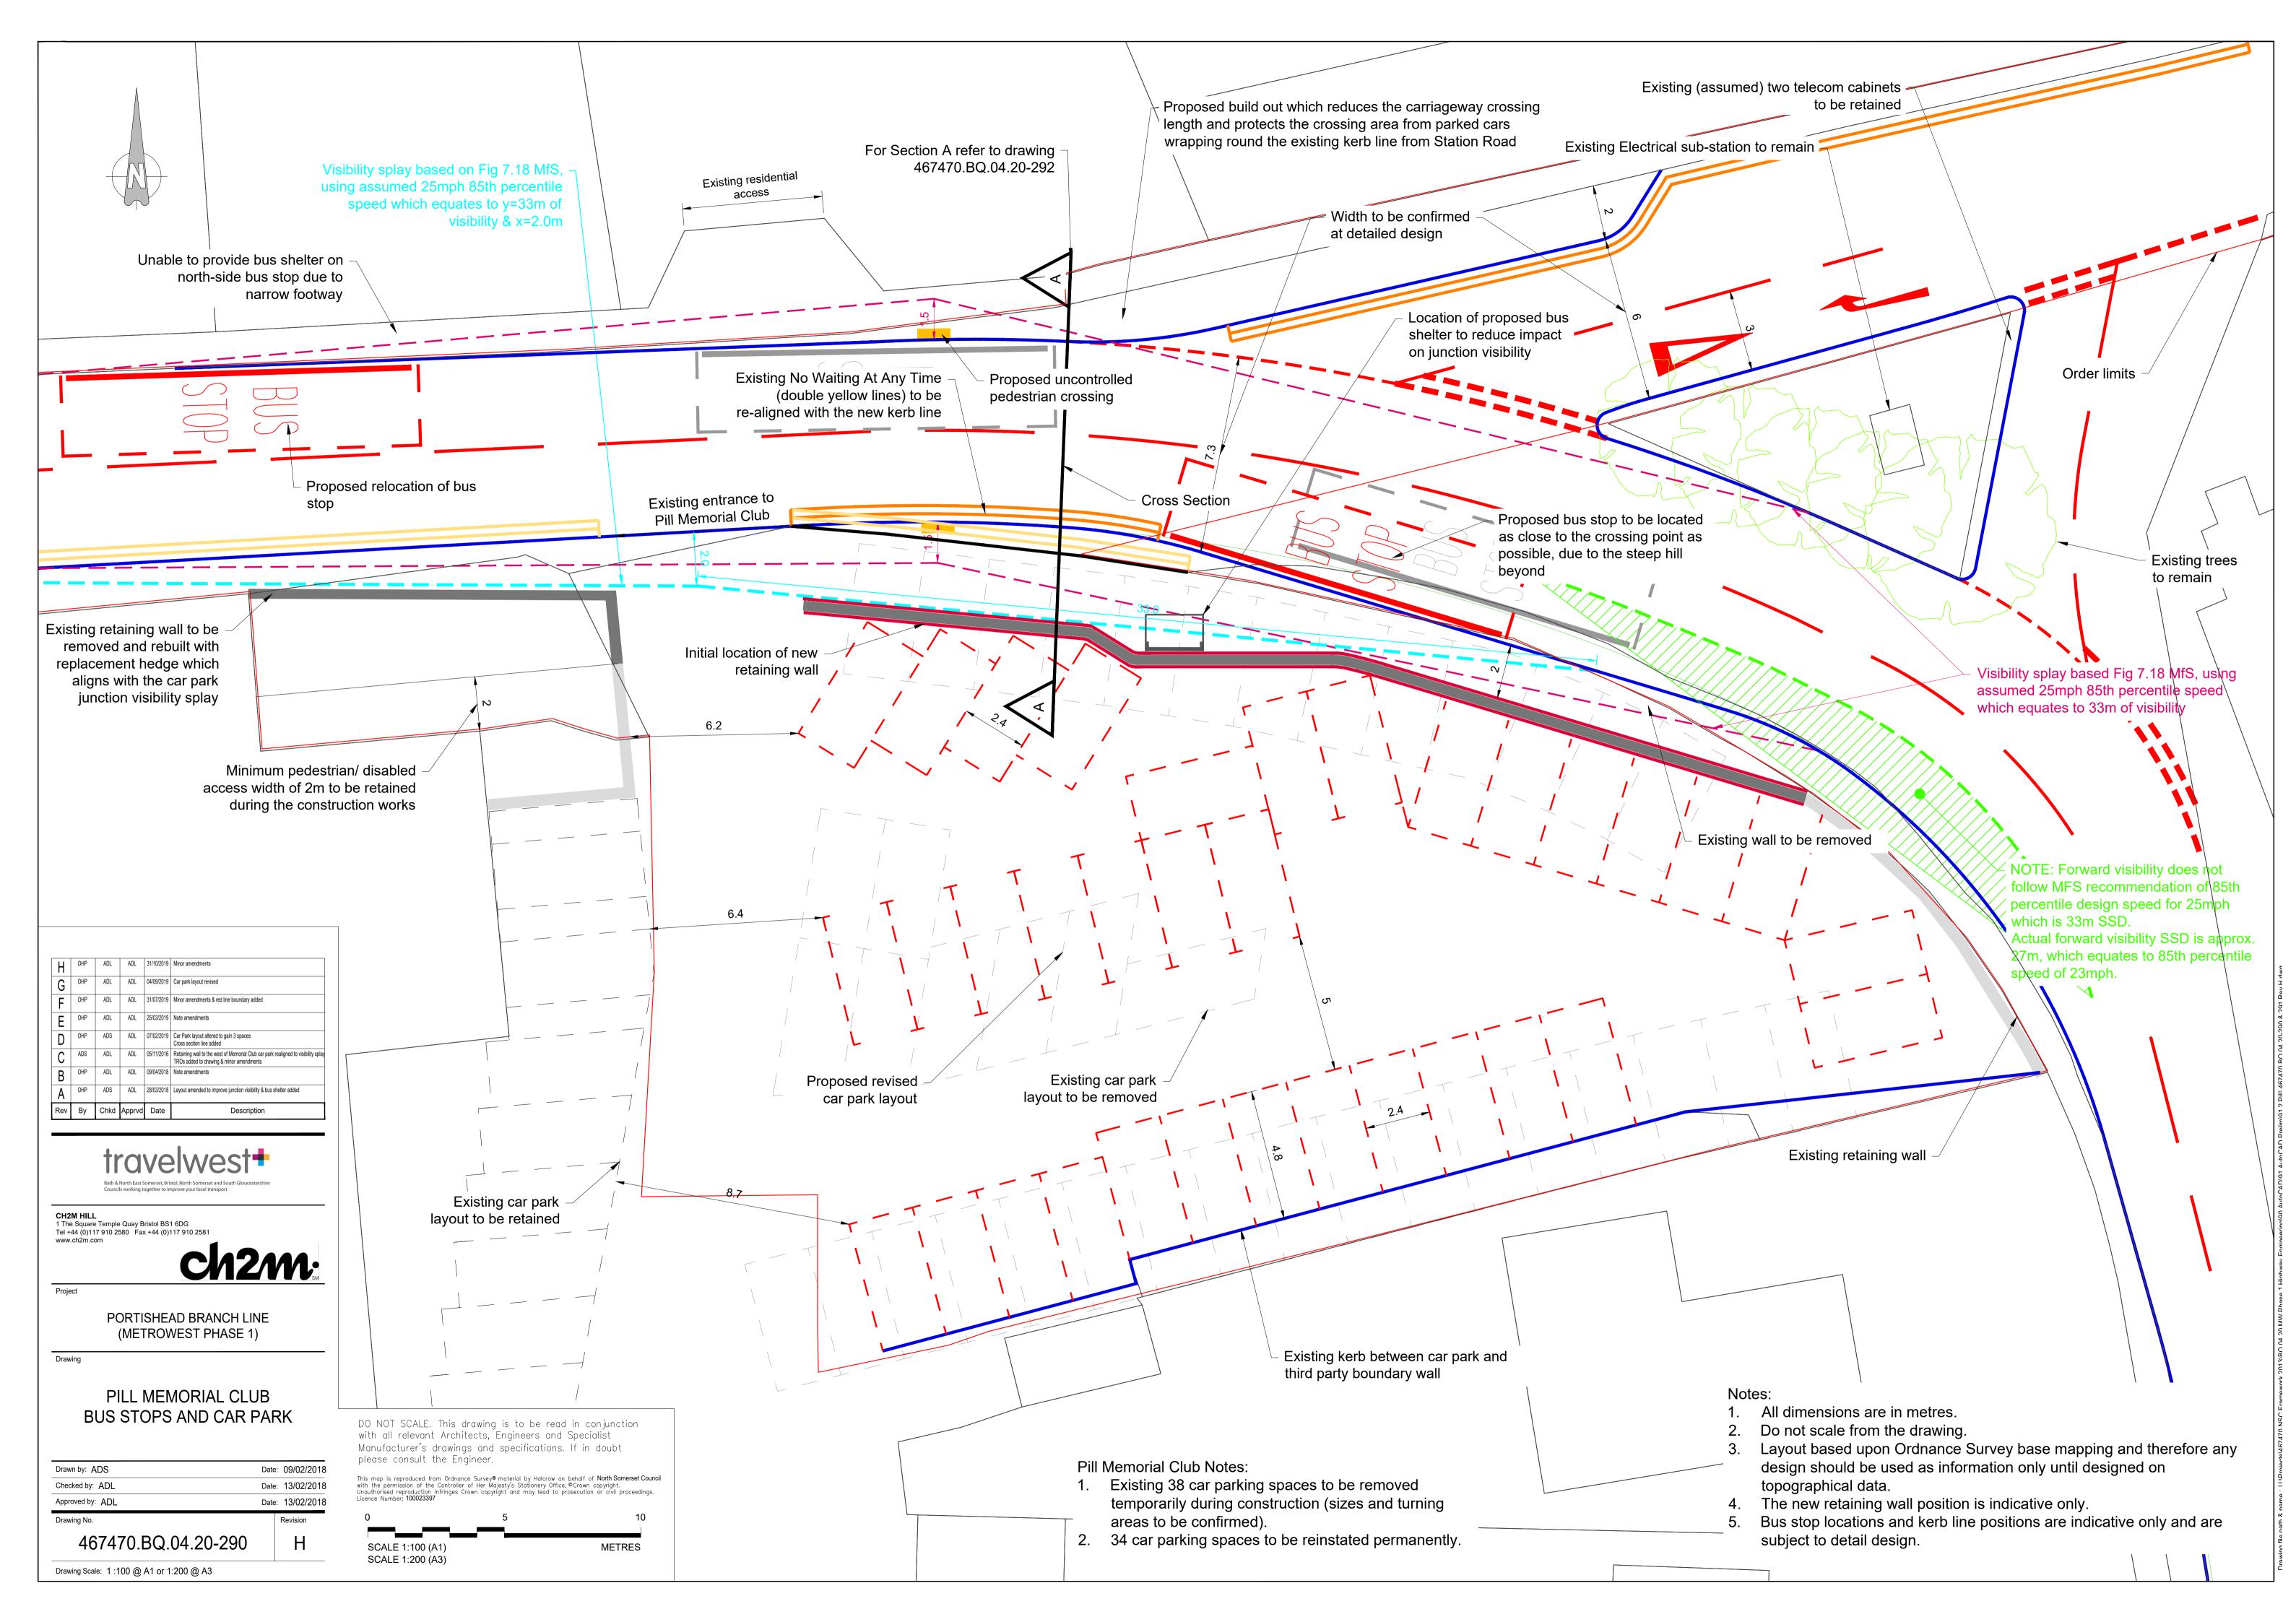

## **Portishead Branch Line (MetroWest Phase 1)**

TR040011

**Applicant: North Somerset District Council** 

2.43 to 2.44 - Pill Memorial Club Bus Stops, Car Park Plan and Construction Compound

The Infrastructure Planning (Applications: Prescribed Forms and Procedure) Regulations 2009, regulation 5(2)(o)

## **Document Index**

| 2.43 | · | The Infrastructure Planning (Applications: Prescribed Forms and Procedure) Regulations 2009, regulation 5(2)(o) | 467470.BQ.04.20-290 Rev H |
|------|---|-----------------------------------------------------------------------------------------------------------------|---------------------------|
| 2.44 | · | The Infrastructure Planning (Applications: Prescribed Forms and Procedure) Regulations 2009, regulation 5(2)(o) | 467470.BQ.04.20-291 Rev H |